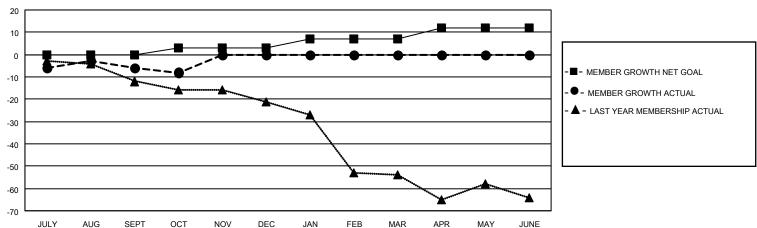

### GOALS AND ACTUAL MEMBERS CUMULATIVE

| DROPPED CLUBS: 0 |    | 9 CLUBS OF 35 ADDED 1 OR<br>MORE NEW MEMBERS | GENDER DISTRIBUTION                |              |  |
|------------------|----|----------------------------------------------|------------------------------------|--------------|--|
|                  |    | MORE NEW MEMBERS                             | MALE                               | 466 (67.73%) |  |
|                  |    |                                              | FEMALE 222 (32.27%)                |              |  |
| DROPPED MEMBERS  |    |                                              | NON BINARY                         | 0 (0.00%)    |  |
|                  |    |                                              | PREFER NOT TO ANSWER               | 0 (0.00%)    |  |
| DECEASED         | 3  |                                              |                                    | ,            |  |
| CLUB CANCELLED   | 0  | CLICK HERE FOR CUMULATIVE                    | TOTAL FAMILY UNIT MEMBERS          | 81           |  |
| OTHER            | 24 | MEMBERSHIP DATA                              |                                    |              |  |
| TOTAL 27         |    |                                              | FAMILY MEMBERS PAYING HALF DUES 41 |              |  |
|                  |    |                                              |                                    |              |  |